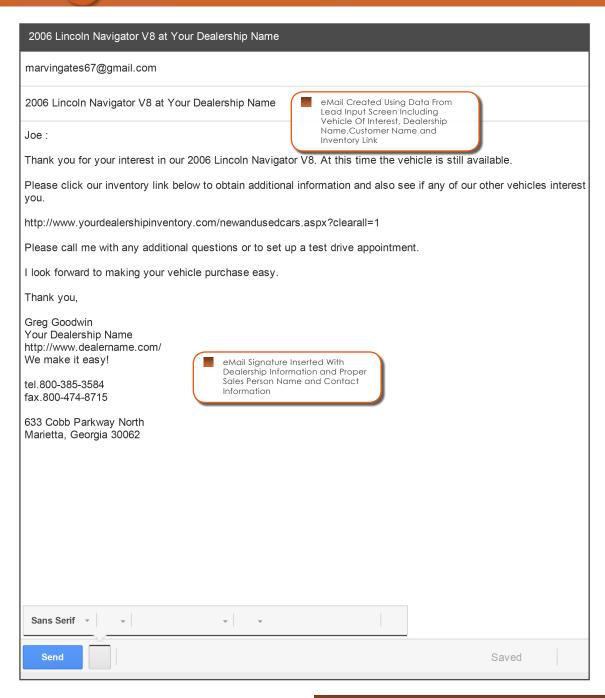

### Sent eMails For Joe Tester On 2006 Lincoln Navigator V8

| Sent eMail Script                                                                    | Sent From | Cancelled Note                                                           |
|--------------------------------------------------------------------------------------|-----------|--------------------------------------------------------------------------|
| On Feb 5, 2016 at 3:10 PM (EST) Dealer Lead Track sent Initial Auto Responder eMail. | Hot       | eMail Diary Displays Date, Time and  Which Diary Displays Date, Time and |
| On Feb 6, 2016 at 10:44 AM (EST) Greg Goodwin sent First Response eMail.             | Hot       | Which eMail Script Was Sent  Cancel Entry                                |
| On Feb 8, 2016 at 4:08 PM (EST) Mark Brandt sent First Response eMail.               | Hot       | Cancel Entry                                                             |

### **Select eMail Template**

|                                     | eMail Description                                                                                                  |
|-------------------------------------|--------------------------------------------------------------------------------------------------------------------|
| Initial Auto Responder eMail        | Auto Responder 1 - First Auto Responder Response With Ad Source                                                    |
| Compose New Email                   | Opens New eMail in Your Default eMail Editor                                                                       |
| First Response eMail                | Opens First eMail Response in Your Default eMail Editor  Click On eMail Script Link And                            |
| Vehicle Link Response eMail         | Opens eMail Response Scripted to Insel  Opens eMail Response Scripted to Insel  Default eMail Editor Such as Gmail |
| Vehicle & Carfax Link eMail         | Opens eMail Response Scripted to Inser                                                                             |
| Second Response eMail               | Opens Second eMail Response in Your 29 eMail Scripts Included                                                      |
| Third Response eMail                | Opens Third eMail Response in Your De Customized eMail Scripts Available                                           |
| Fourth Response eMail               | Opens Fourth eMail Response in Your Default eMail Editor                                                           |
| Test Drive Thank You eMail          | Opens Test Drive Thank You eMail in Your Default eMail Editor                                                      |
| Thank You For Visit Email           | Opens Thank You for Visit eMail Response in Your Default eMail Editor                                              |
| Release Response eMail              | Opens Customer Release eMail Response in Your Default eMail Editor                                                 |
| Trade In eMail Response             | Opens Trade In eMail Response in Your Default eMail Editor                                                         |
| Vehicle Out of Stock eMail Response | Opens Vehicle Out of Stock eMail Response in Your Default eMail Editor                                             |
| Application Received                | Opens Application Received eMail Response in Your Default eMail Editor                                             |
| Bad Credit eMail Response           | Opens Bad Credit eMail Response in Your Default eMail Editor                                                       |
| Missed Appointment                  | Opens Missed Appointment eMail Response in Your Default eMail Editor                                               |
| Time To Trade eMail                 | Opens Repeat Customer - Time To Trade eMail                                                                        |
| Credit Application                  | Opens Credit Application eMail with Link in Your Default eMail Editor                                              |

- Send Quality Scripted eMail From Your Default eMail Editor
- Total of 29 eMail Scripts Included. Custom eMail Scripts Available

THE PERFECT LEAD. EVERYTIME!

- eMail Editor Pre-Fomats Entire eMail and Staff Member Clicks Send
- Control Your eMail Message With Quality Scripted eMail