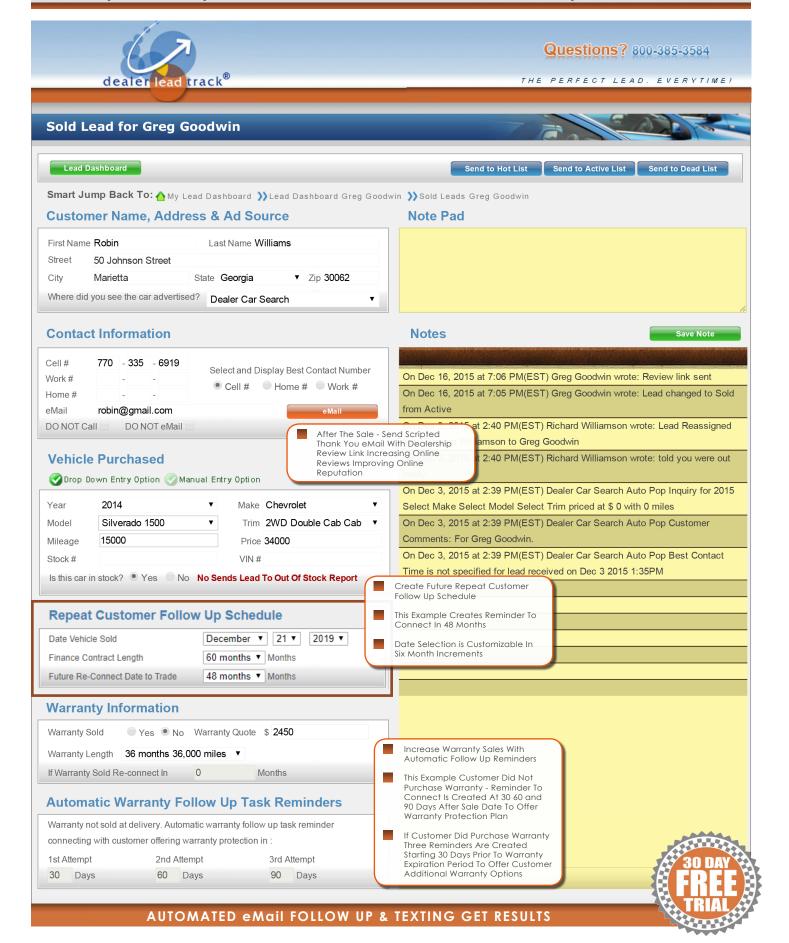

### **INCREASE BACK END & FUTURE PROFITS**

- After Sale Warranty Follow Up Reminders Help Increase Warranty Profits
- Send Scripted After Sale Thank You & Online Review Request eMail Improving Online Reputation
- Connect With Potential Repeat Customers Years In The Future Increasing Future Profits